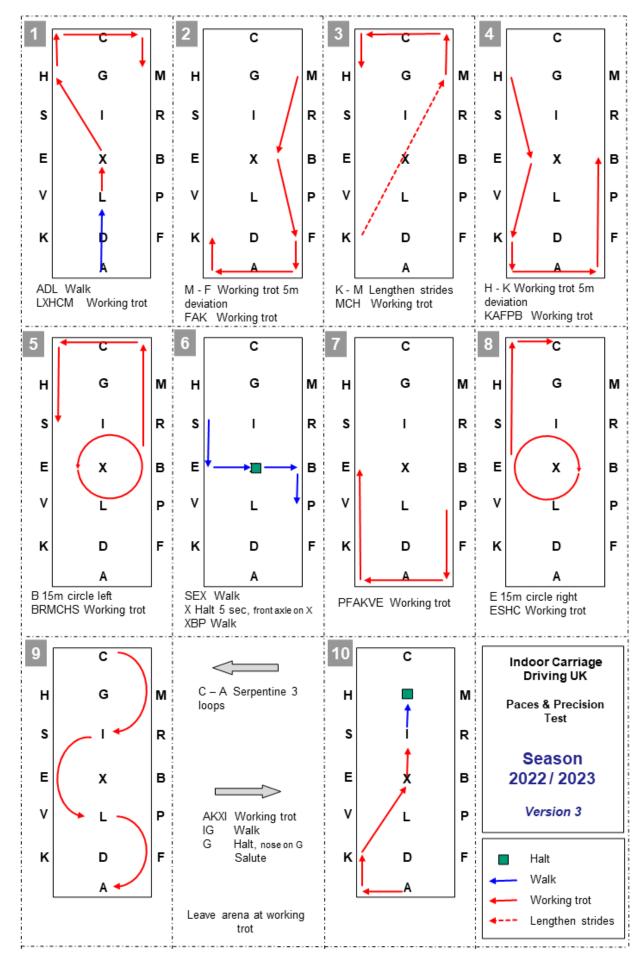

## Precision and Paces Test - 2022 2023 Season Version 3

|     | Letters         | Movement                                           | To be judged                                                                                                                                       |
|-----|-----------------|----------------------------------------------------|----------------------------------------------------------------------------------------------------------------------------------------------------|
| 1.  | ADL<br>LXHCM    | Walk<br>Working trot                               | Relaxed walk with good rhythm balanced transition to trot forward going with rhythm demonstrate correct bend                                       |
| 2.  | M – F<br>FAK    | Working trot 5m deviation<br>Working trot          | Forward going with rhythm balanced with correct bend horse nose / pole on 5m line                                                                  |
| 3.  | K – M<br>MCH    | Lengthen strides<br>Working trot                   | Balanced transitions (up and down) obvious changes of stride maintain rhythm & balance demonstrate correct bend                                    |
| 4.  | H – K<br>KAFPB  | Working trot 5m deviation<br>Working trot          | Forward going with rhythm balanced with correct bend horse nose / pole on 5m line                                                                  |
| 5.  | B<br>BRMCHS     | 15m circle left<br>Working trot                    | Forward going with rhythm balanced with correct bend                                                                                               |
| 6.  | SEX<br>X<br>XBP | Walk<br>Halt 5 seconds, front axle<br>on X<br>Walk | Forward going with rhythm balanced transition to walk relaxed walk with good rhythm square immobile halt Balanced walk transition with good rhythm |
| 7.  | PFAKVE          | Working trot                                       | Balanced transition Forward going with rhythm correct bend                                                                                         |
| 8.  | E<br>ESHC       | Working trot<br>15m circle right<br>Working trot   | Forward going with rhythm balanced with correct bend                                                                                               |
| 9.  | C – A           | Working trot<br>Serpentine 3 loops                 | Forward going with rhythm balanced with correct change of bend                                                                                     |
| 10. | AKXI<br>IG<br>G | Working trot<br>Walk<br>Halt, nose on G<br>Salute  | Forward going with rhythm straight balanced transition to walk balanced transition to square halt.                                                 |

NOTE: This test will be used for the Novice & Junior classes at the Championships 2022 / 2023

## Precision and Paces Test - 2022 2023 Season Version 3

NOTE: This test will be used for the Novice & Junior classes at the Championships 2022 / 2023